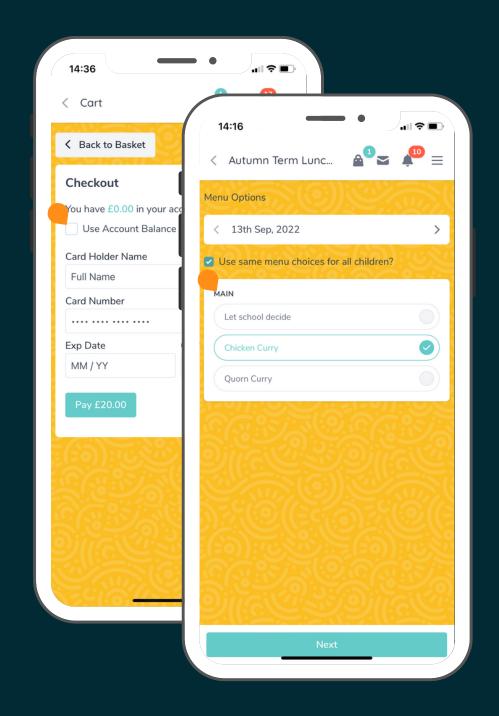

## Paying &

## additional options

When you checkout, you will have the option to "Use Account Balance" this is something you can top up via "My Profile" or where refunds will be received.

If your school attaches a menu for lunches, you can go through each day selected to make your menu choice for each child.