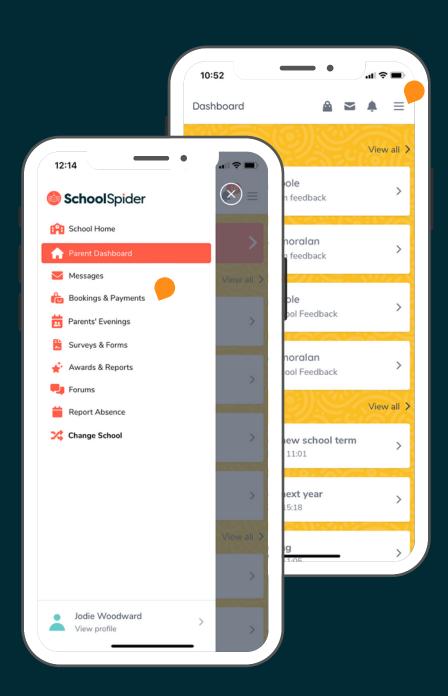

## **Online payments**

for parents & carers

Once you have logged into School Spider click on the three lines in the top right corner to access to "Bookings & Payments" tab to see what is available.

Search for products and options using the search bar

Click the "Category's" to filter the list to the relevant areas.

School Trips

Breakfast Club

Cooking Club

tattenhall trip

Year 6 Residential

Breakfast Clubs

View your current bookings for clubs, lunches and school trips. All other orders are found under "view profile"

This is the list of available products. Click into them to see dates and prices.